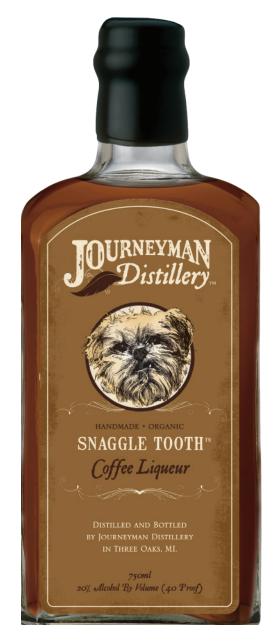

## SNAGGLE TOOTH COFFEE LIQUEUR

Un-aged Featherbone Bourbon with Peruvian Coffee Beans. Snaggle Tooth Coffee Liqueur is an enticing organic coffee liqueur using our un-aged Featherbone Bourbon as the base spirit. We then add vanilla extract, cinnamon sticks, and organic cane syrup. The combination is then soaked for four-days with Needmore Coffee Roasters coffee beans.

The face behind Snaggle Tooth Coffee Liqueur is Ruby, a Brussels Griffon Terrier with a lot ofpersonality and a Snaggle Tooth to match.

RYE

SWEET AND VELVETY, VANILLA, CINNAMON, COFFEE BEAN, HINTS OF CITRUS

20% ABV | 40 PROOF