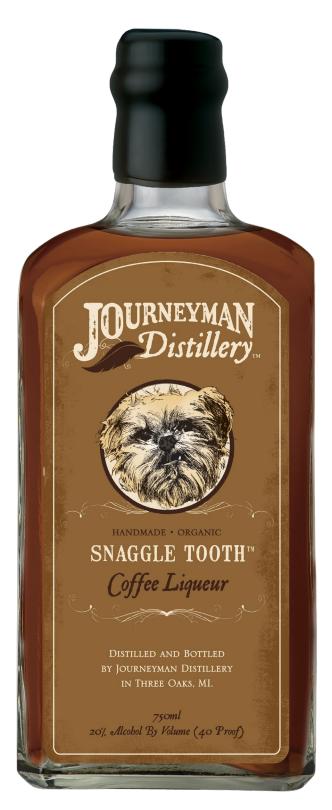

## SNAGGLE TOOTH COFFEE LIQUEUR

Un-aged Featherbone Bourbon with Peruvian Coffee Beans. Snaggle Tooth Coffee Liqueur is an enticing organic coffee liqueur using our un-aged Featherbone Bourbon as the base spirit. We then add vanilla extract, cinnamon sticks, and organic cane syrup. The combination is then soaked for four-days with Needmore Coffee Roasters coffee beans.

The face behind Snaggle Tooth Coffee Liqueur is Ruby, a Brussels Griffon Terrier with a lot of personality and a Snaggle Tooth to match.

SWEET AND VELVETY, VANILLA, CINNAMON, COFFEE BEAN, HINTS OF CITRUS

20% ABV | 40 PROOF