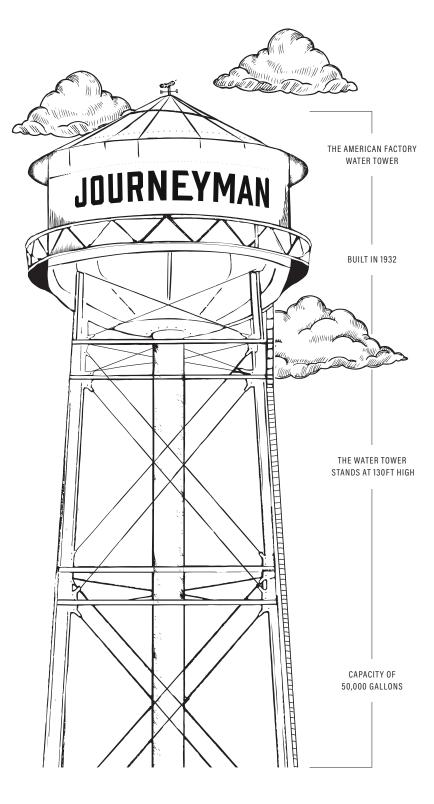

## **BRUNCH 6**

SATURDAY & SUNDAY | 10 AM - 2 PM (CT) BRUNCH OFFERED IN ADDITION TO ALL-DAY MENU

> **SCRAMBLED EGGS & TOAST WAFFLES & SYRUP**

A DOZEN OR MORE DIFFERENT MANUFACTURING COMPANIES, EACH WITH THEIR OWN INTERESTING HISTORY, HAVE CALLED THIS SITE HOME ACROSS THREE CENTURIES DATING BACK TO THE MID-1800S, PROMPTING THE NAME "THE AMERICAN FACTORY".