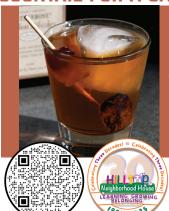

### COCKTAIL FOR A CAUSE, \$1 DONATED FROM EVERY:

### OSAKA-OKUSU OLD FASHIONED

FEATHERBONE BOURBON • DEMERARA CHERRY BARK BITTERS SHOYU WHITE SOY SAUCE TOASTED GINGER • CHERRY • ORANGE PEEL

JUNE DONATIONS BENEFITING:
HILLTOP NEIGHBORHOOD HOUSE
Empowering Families to Learn, Grow & Belong