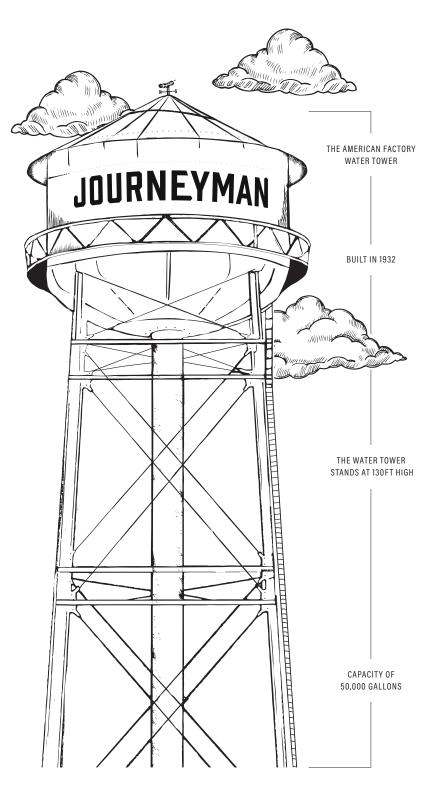

# KIDS BRUNCH 6

SATURDAY & SUNDAY | 10 AM - 2 PM (CT)
BRUNCH OFFERED IN ADDITION TO ALL-DAY MENU

WAFFLE WITH SYRUP SCRAMBLED EGGS & TOAST

A DOZEN OR MORE DIFFERENT MANUFACTURING COMPANIES, EACH WITH THEIR OWN INTERESTING HISTORY, HAVE CALLED THIS SITE HOME ACROSS THREE CENTURIES DATING BACK TO THE MID-1800S, PROMPTING THE NAME "THE AMERICAN FACTORY".