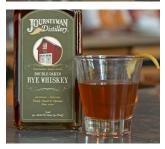

#### DOUBLE OAKED SMOKEY SAZERAC 15

DOUBLE OAKED RYE • DEMERARA SIMPLE • PEYCHAUD'S • SMOKED BARREL-AGED BITTERS • ABSINTHE ORANGE PEEL